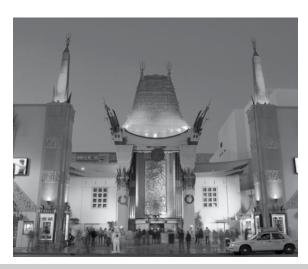

# DAY 5/JAN 3, 2024: SAN DIEGO CITY TOUR - SAN DIEGO HARBOR CRUISE

Today travel south to visit San Diego. Enjoy a San Diego City Tour including the historic Gaslamp District, the bustling Embarcadero, Balboa Park and historic Old Town - San Diego. This afternoon enjoy a leisurely San Diego Harbor Cruise featuring views of the San Diego Skyline, Seaport Village, Coronado Bridge, Coronado Island and sea life along with facts & history about the unique waterfront. This evening join your fellow travelers for a Farewell Dinner at a popular San Diego restaurant. After dinner head back to your hotel.